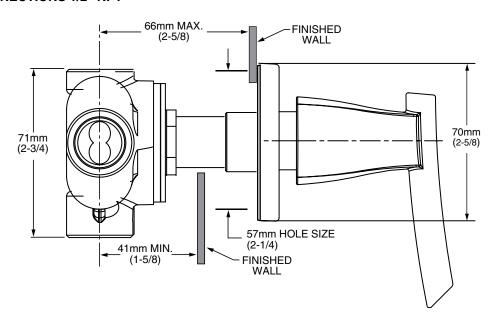

#### **ROUGH VALVE BODIES:**

- ☐ R420 Two-Way In-Wall Diverter Valve Rough 1/2" NPT inlets/outlets. Less Handle.
- ☐ R430 Three-Way In-Wall Diverter Valve Rough 1/2" NPT inlets/outlets. Less Handle.

NOTE: Cannot be used as a shut-off valve.

| GH VALVE   | Product<br>Number | Description                              |
|------------|-------------------|------------------------------------------|
| ROUG<br>B( | R420              | Two-Way In-Wall Diverter. Less Handle.   |
| Œ          | R430              | Three-Way In-Wall Diverter. Less Handle. |